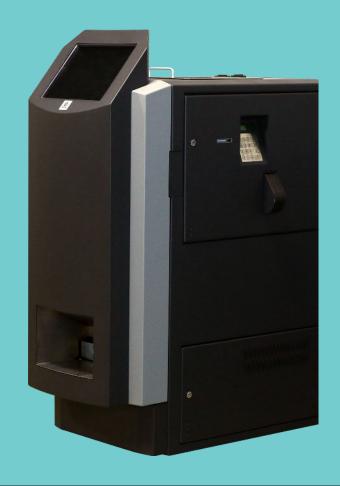

## Arca C2000 Back Office Coin Recycler

The fastest and most efficient coin recycler in the world; the Arca C2000 is an excellent solution for unproductive back office processes. Eliminate lost time and increase your labor savings.

#### **Features**

Designed to address common retail coin pain points, our coin recycler allows multiple users to simultaneously withdraw and deposit coin from separate access points, removing the end-of-shift waiting that typically occurs.

### **Specifications**

- 8 recycling hoppers, between 1,800 and 4,800 coins per denomination
- Total capacity approx 20,000 coins
- Coin-out speed: 40 coins/sec approx.
- Coin-in speed: 1,100 coins/min approx.
- Deposit: 500 coins max
- · Front and lateral access
- Dimensions (h × w × d):
  48.94 (55.31 w/ screen) x 20.87 x 36.73 in
  1,243 (1,405 w/ screen) x 530 x 933 mm
- Weight: 462.97 lb / 210 kg